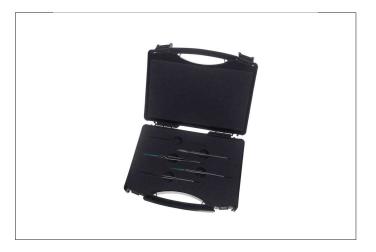

## **3400TSMDU**

Product no.: 3400TSMDU

Erem SMD Tweezers - Universal

High-quality precision tweezers for SMD work with assorted shapes of chip, SOT, MELFs, mini MELFs, flatpacks.

4-piece tweezer kit.

Blunted edges prevent PCB damage.