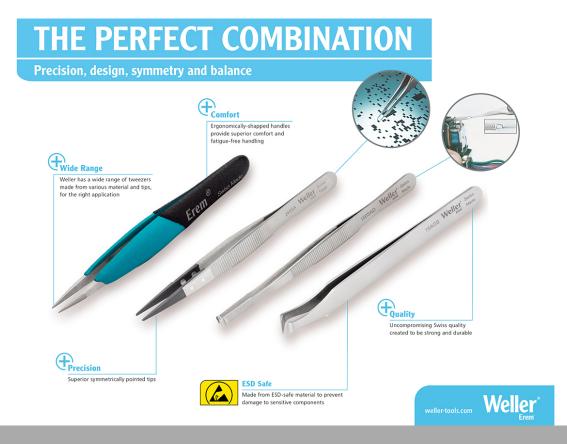

## The perfect Combination - Precision, design, symmetry and balance

Weller Erem<sup>™</sup> has a wide range of Tweezers, each designed to be strong, comfortable and precise. Manufactured with uncompromising Swiss quality and created for worldwide applications, including electronics assembly and healthcare, Weller Erem Tweezers are built to last. Feel the difference with Weller Erem Tweezers are built to last.